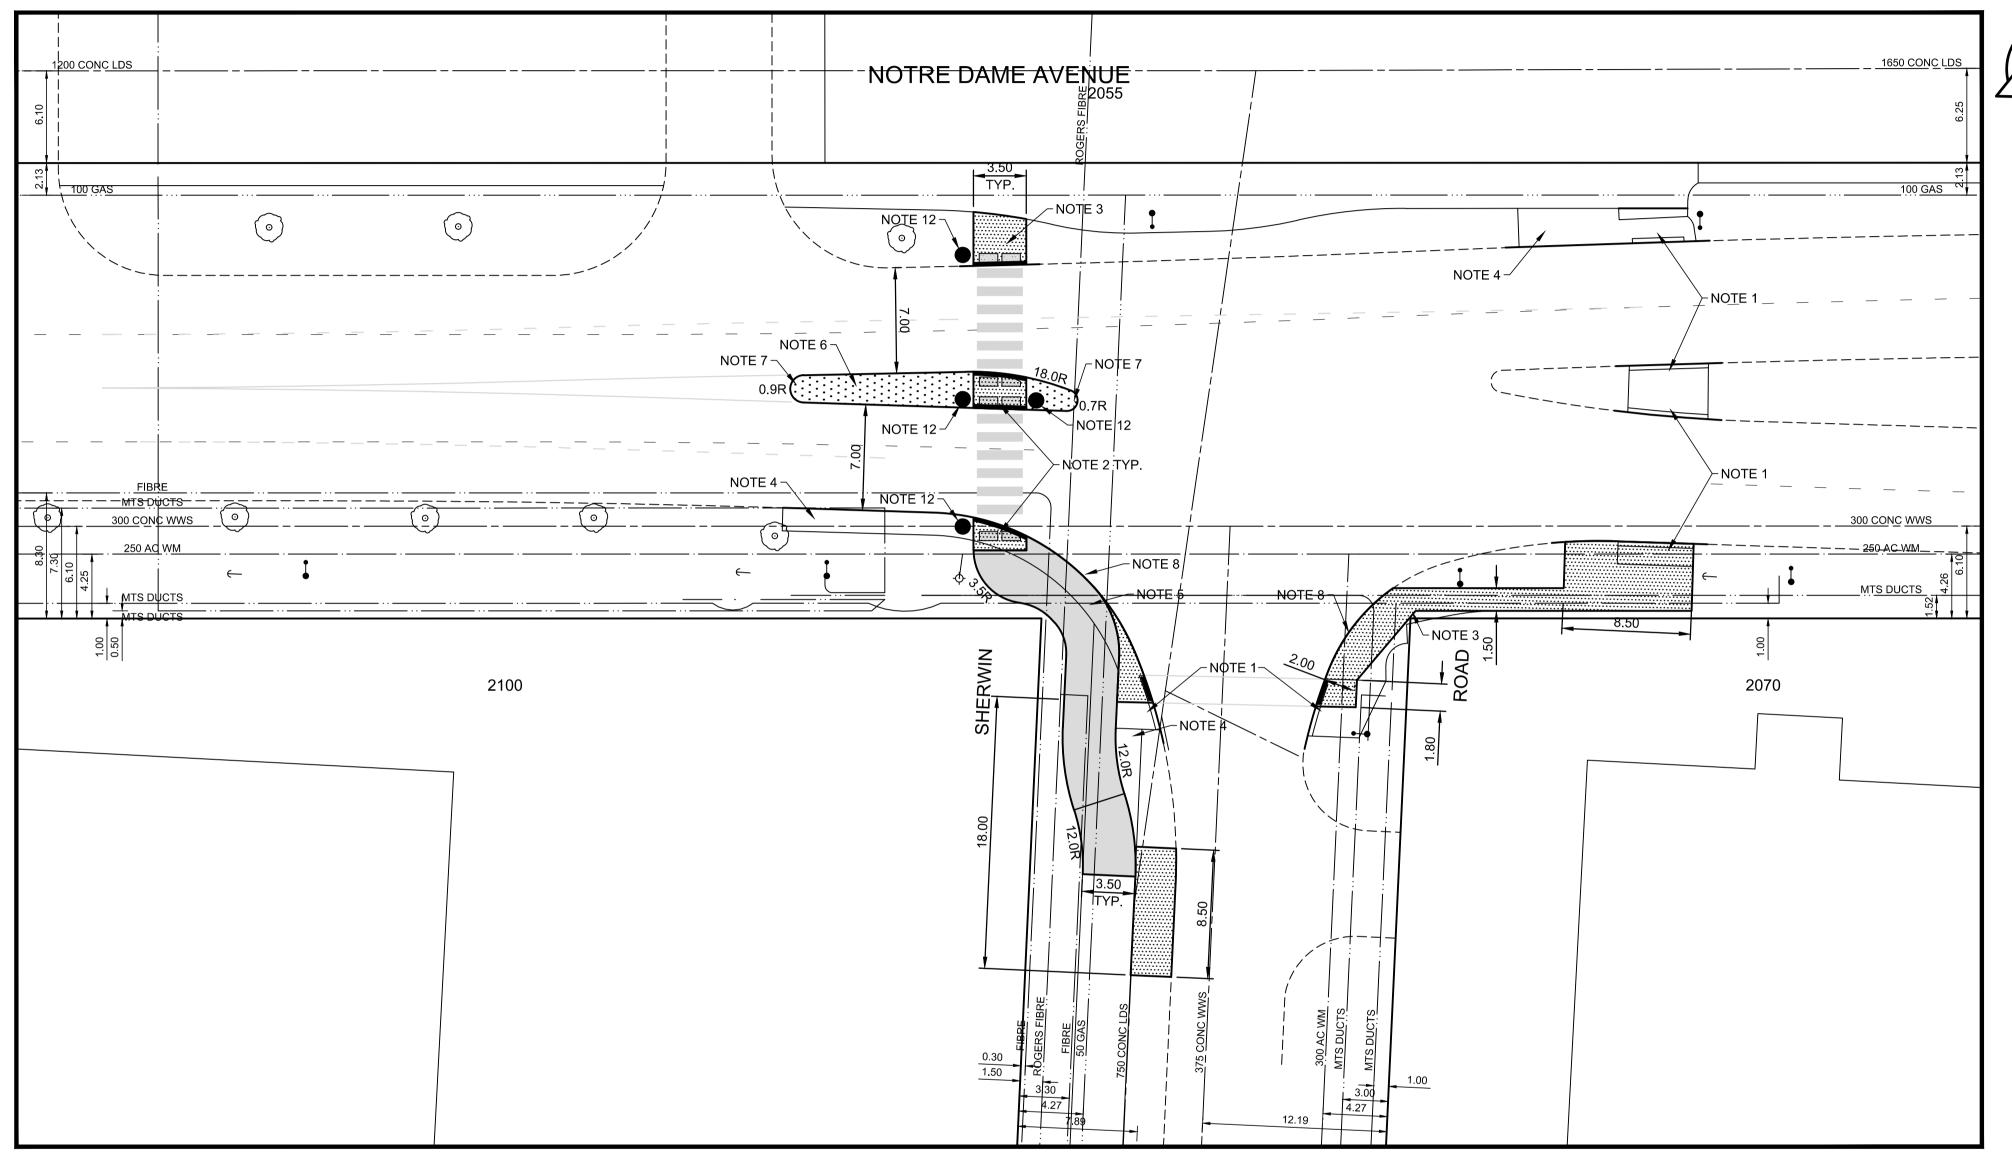

## REFERENCE NOTES:

- A. PAVEMENT DIMENSIONS ARE TO BACK OF CURB
- B. PROPERTY LINES OBTAINED FROM CITY OF WINNIPEG L.B.I.S., AND NO SCALE FACTOR WAS APPLIED

## **CONSTRUCTION NOTES:**

- 1. REMOVE EXISTING CONCRETE SIDEWALK AND DETECTABLE WARNING TILES, AND REPLACE DEPRESSED CURB RAMPS WITH BARRIER CURBS

  2. CONSTRUCT DEPRESSED CONCRETE CURB RAMP c/w DETECTABLE WARNING TILES AS PER
- SD-229AA & SD-229BB
- 3. CONSTRUCT CONCRETE SIDEWALK AS PER SD-228A REMOVE EXISTING CONCRETE SIDEWALK AND REPLACE WITH SOD
- CONSTRUCT NEW ASPHALT PATHWAY
- CONSTRUCT NEW CONCRETE MONOLITHIC MEDIAN
- CONSTRUCT NEW CONCRETE BULLNOSE CONSTRUCT NEW CONCRETE MODIFIED BARRIER CURB (150mm HT. DOWELED)
- 9. CONSTRUCT NEW CONCRETE BARRIER CURB (150mm HT. SEPARATE) 10. RENEW EXISTING CONCRETE BARRIER CURB (100mm HT. DOWELED)
- 11. RENEW EXISTING 100mm CONCRETE SIDEWALK
- 12. RRFB TO BE DESIGN AND INSTALLED BY TRAFFIC SIGNALS

NOTRE DAME AVENUE AT SHERWIN ROAD - PLAN VIEW
Scale 1:250

**PRELIMINARY** NOT FOR CONSTRUCTION

<u>METRIC</u> WHOLE NUMBERS INDICATE MILLIMETRES DECIMALIZED NUMBERS INDICATE METRES

|              |                      |              |             |                   |          |                |                         | _        |                                                                              |                                                                                                                                          |                |                       |              |                               |                               |                                          |                     |
|--------------|----------------------|--------------|-------------|-------------------|----------|----------------|-------------------------|----------|------------------------------------------------------------------------------|------------------------------------------------------------------------------------------------------------------------------------------|----------------|-----------------------|--------------|-------------------------------|-------------------------------|------------------------------------------|---------------------|
| 150 mm W.M.  | WATERMAIN<br>HYDRANT | 150 mm W.M.  |             | HYDRO<br>M.T.S.   |          | ~ ~            | ၉ PROFILE<br>N/W GUTTER |          | LOCATION APPROVED                                                            | B.M. Zone: 35, # 4, 74M637 - Tblt. in N. wall of City Administration Building., 0.6m E. of W. entrance on James Ave.  ELEVATION: 232.156 |                | AECOM                 |              |                               | ENGINEER'S SEAL               | THE CITY OF W                            | INNIPFG             |
| ⊗            | VALVE                | ⊗            |             | CONCRETE          |          | —— <u>—</u> —— | S/E GUTTER              |          | UNDERGROUND STRUCTURES                                                       |                                                                                                                                          |                |                       |              |                               | WCE OF MANIE                  | PUBLIC WORKS DEPARTMENT                  | -                   |
| 300mm L.D.S. | LAND DRAINAGE SEWER  |              |             | ASPHALT           |          | $\Diamond$     | N/W PROPERTY LINE       |          | SUPV. U/G STRUCTURES DATE                                                    |                                                                                                                                          |                |                       |              | To Man 29                     | Winnipeg ENGINEERING DIVISION |                                          |                     |
| 250mm W.W.S. | WASTEWATER SEWER     | 250mm W.W.S. |             | PROPERTY LINE     |          | $\odot$        | S/E PROPERTY LINE       |          | COMMITTEE                                                                    |                                                                                                                                          |                |                       |              | 1                             | FINDLAY \                     | 211011122111110 211101011                |                     |
| 0            | MANHOLE              | •            | +           | SURVEY BAR        |          |                |                         |          | NOTE:                                                                        |                                                                                                                                          |                | DESIGNED<br>BY        | SDF          | CHECKED S                     | SS 電影 Member                  | COSE NURLICEDIAL CERESE DENEMAL PROCESSA | CITY DRAWING NUMBER |
|              | CATCH BASIN          |              | 235.750     | ELEVATION         | 35.750   |                |                         |          | LOCATION OF UNDERGROUND STRUCTURES AS                                        |                                                                                                                                          |                |                       |              |                               | 23820                         | 2025 INDUSTRIAL STREET RENEWAL PROGRAM   |                     |
| $\nabla$     | CATCH PIT            | ▼            | €9500ø      | TREE              |          |                |                         |          | SHOWN ARE BASED ON THE BEST INFORMATION AVAILABLE. BUT NO GUARANTEE IS GIVEN |                                                                                                                                          |                | DRAWN<br>BY           | SDF          | APPROVED<br>BY SI             | DF 2025-04-21                 | f                                        | SHEET OF 17         |
| <b>‡</b>     | TRAFFIC SIGNAL POLE  |              |             | SIDEWALK RAMP     |          |                |                         |          | THAT ALL EXISTING UTILITIES ARE SHOWN OR                                     |                                                                                                                                          |                | 1100 00415            | 1:250        | RELEASED FOR                  | PROFESSION                    |                                          |                     |
| ī            | STREET LIGHT         |              |             | CONCRETE SIDEWALK |          |                |                         |          | THAT THE GIVEN LOCATIONS ARE EXACT. CONFIRMATION OF EXISTENCE AND EXACT      | 0 ISSUED FOR TENDER                                                                                                                      | 2025/04/22 TLF | HOR SCALE:  VERTICAL: | 1:250<br>N/A | RELEASED FOR CONSTRUCTION BY: | CONCULTANT DRAWING NO         | NOTRE DAME AVENUE AT SHERWIN ROAD        |                     |
|              | GAS                  |              | <del></del> | FENCE             |          |                |                         |          | LOCATION OF ALL SERVICES MUST BE  OBTAINED FROM THE INDIVIDUAL UTILITIES     | A ISSUED FOR REVIEW                                                                                                                      | 2025/04/09 TLF |                       | •            |                               | CONSULTANT DRAWING NO. CT-15  | INTERSECTION IMPROVEMENTS                |                     |
| EXISTING     | LEGEND - PLAN        | PROPOSED     | EXISTING    | LEGEND - PLAN     | PROPOSED | EXISTING       | <b>LEGEND - PROFILE</b> | PROPOSED | BEFORE PROCEEDING WITH CONSTRUCTION.                                         | NO. REVISIONS                                                                                                                            | DATE BY        | DATE                  | 03/20/2025   | DATE                          | C1-15                         | PLAN                                     |                     |